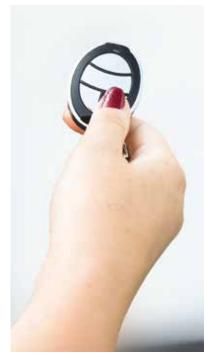

#### Choice of remotes

Make your door your own with a choice of 5 stylish remote controls. Each door comes complete with 2 remote controls so choose two alike or mix and match – the choice is yours!

#### Easy to use

The simple design of our remote controls results in a door which is extremely easy to use. With SeceuroGlide Sectional, access to your garage really is as simple as the click of a button.