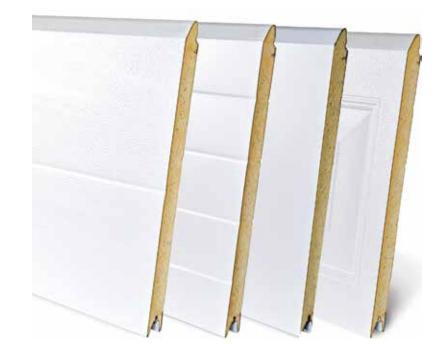

#### Insulated Panels

According to the RAC Foundation just 24% of garage owners use them to store their car. Instead, it is becoming increasingly popular to use our garages as storage space or even as an additional room in our homes. If your garage is your home-office, gym or workshop you'll love the increased insulation provided with the 40mm thick SeceuroGlide panels. Consisting of a CFC-free core and encased between two steel sheets, the panels are coated in a hard-wearing polymer finish and are encased in substantial weather-seals which reach 30mm into the opening at the top, sides and bottom of the door, providing protection against wind and rain.

#### Panel Performance

All of the SeceuroGlide Sectional panels are constructed with two steel sheets which encase a foam core for strength and insulation. The steel is hot dip galvanised, then a primer and a polyester finish coat is applied. Our standard finishes feature superior performance against corrosion and weathering. The surfaces are easy to clean with water and natural soap, so maintaining the pristine look of your garage door can be done in as little as 5 minutes!