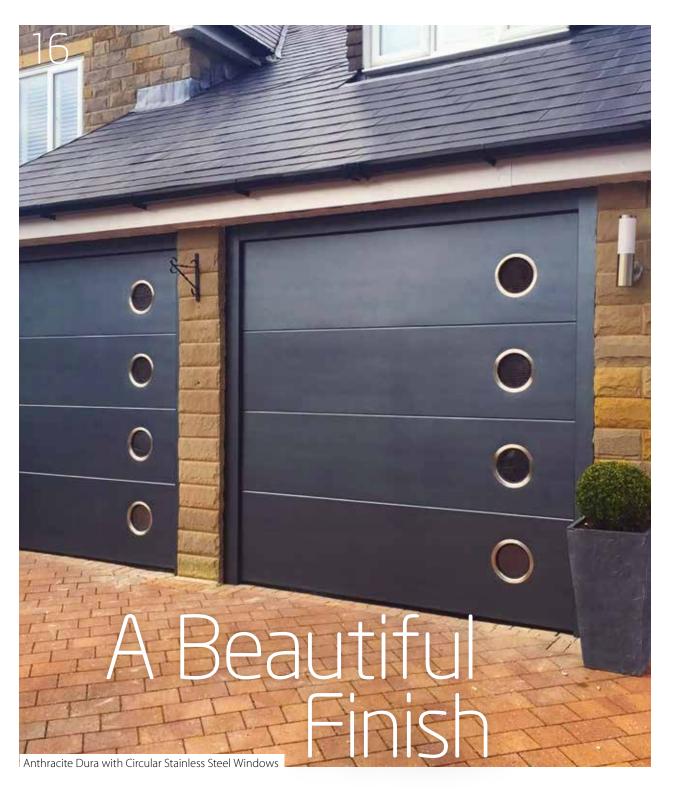

If you value your time and don't want to spend your weekends cleaning the garage, you'll love the low-maintenance finish, especially if you opt for Anthracite Dura – our most durable finish which does a fantastic job of minimising dirt or marks.

"My wife loves how easy it is to open and close the door. Getting the bikes in and out of the garage is so quick now!" **NEW** Anthracite Dura

Our most durable finish