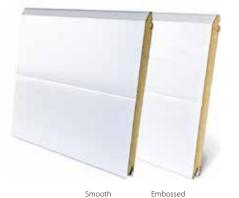

#### Finish

Next, choose your finish. Whether you go for smooth or embossed, you'll love the finished look.

"I never realised there would be this much choice — I'm really impressed with how bespoke my door truly is."