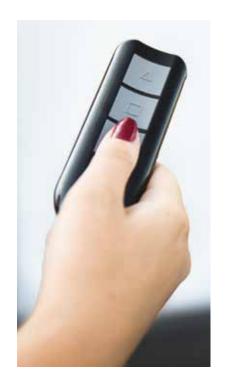

#### Choice of remotes

Make your door your own with a choice of 5 stylish remote controls. Each door comes complete with 2 remote controls so choose two alike or mix and match – the choice is yours!

#### Easy to use

The simple design of our remote controls results in a door which is extremely easy to use. With SeceuroGlide Sectional, access to your garage really is as simple as the click of a button.