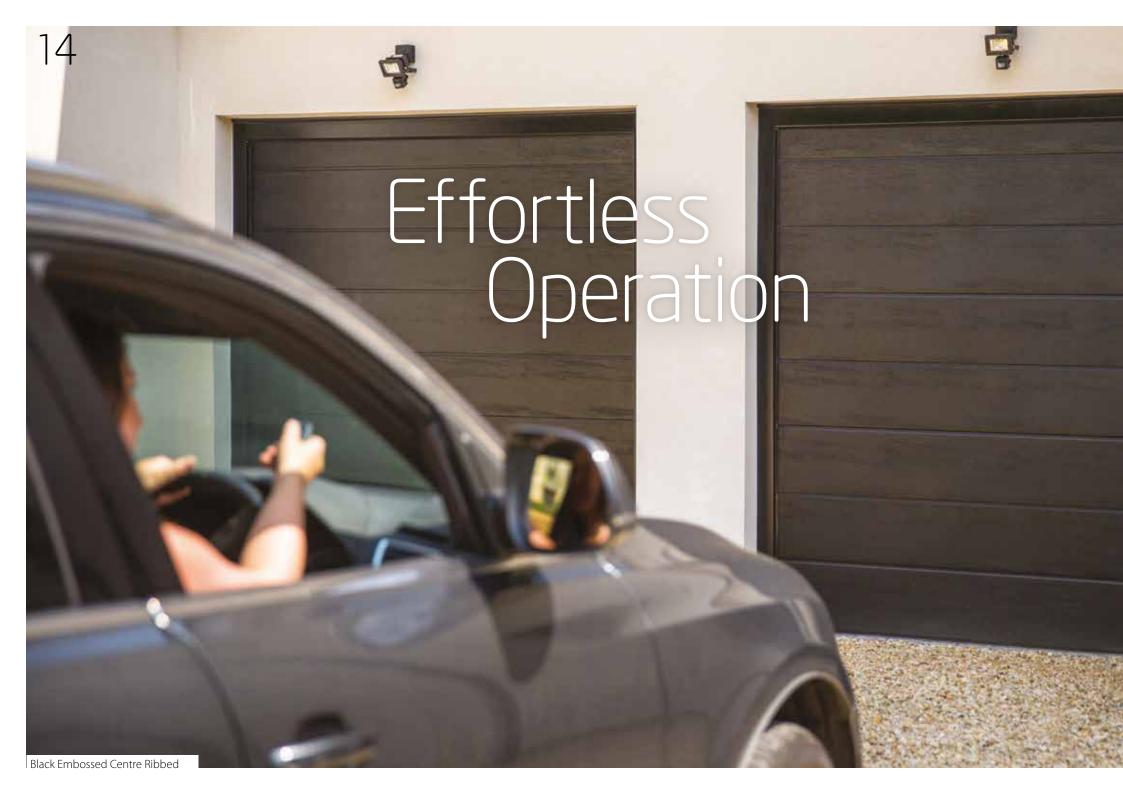

## Perhaps one of the SeceuroGlide Sectional's best features is its automated control.

Guaranteed to give your garage a touch of luxury, electrically operated garage doors provide both convenience and simplicity, whilst maximising the space inside your garage.

#### Electric automation

With electric automation you can operate your door without leaving your home or car. Drive straight up to your garage, open your door and drive straight in. Perfect for wet and windy conditions! Manual option also available.

#### Smooth operators

Available with a choice of operators, including the Black Edition which provides smooth, quiet operation and comes complete with a 5-year warranty. The Black Edition motor also benefits from built-in advanced security features.