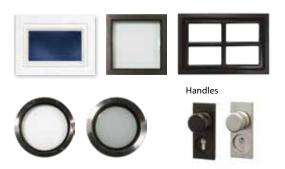

Deciding what matters to you will help you in designing the perfect door – would you like daylight in your garage? Choose from our selection of portholes and glazing. Would you like to match your door to your existing windows and doors? We have an extensive choice of colours including the ability to spray in any RAL colour!

#### A choice of accessories

Accessorise your door with a choice of stylish accessory options. To introduce light into your garage choose from a choice of stainless steel, porthole windows and glazing options. We also have a choice of aluminium handles. You even decide where your accessories are positioned!