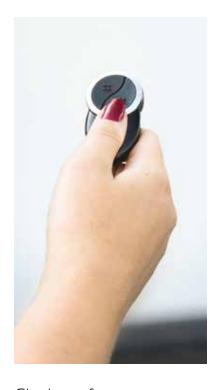

#### Choice of remotes

Make your door your own with a choice of 5 stylish remote controls. Each door comes complete with 2 remote controls so choose two alike or mix and match – the choice is yours!

#### Easy to use

The simple design of our remote controls results in a door which is extremely easy to use. With SeceuroGlide Sectional, access to your garage really is as simple as the click of a button.