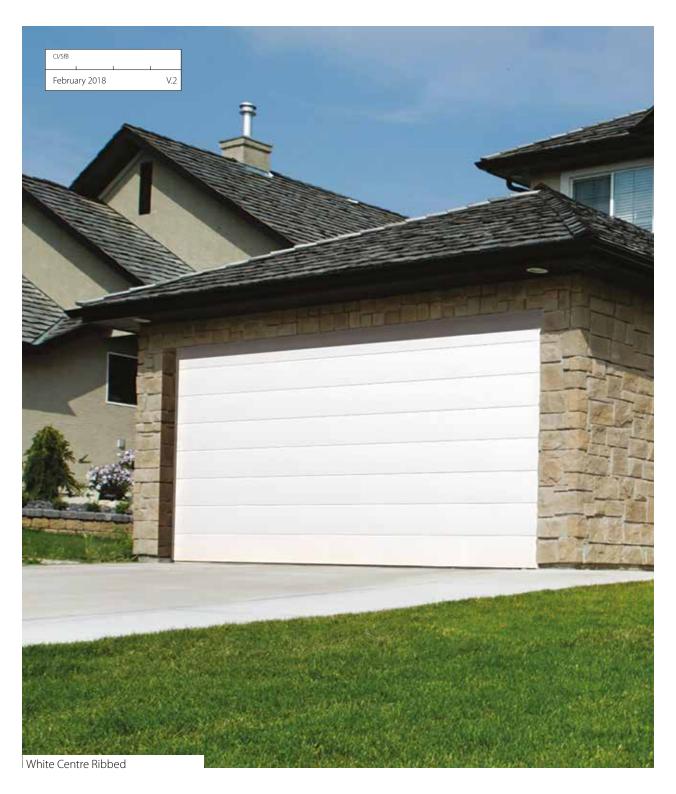

#### Panel design

Begin by choosing from our 4 elegant panel types. If you're looking to achieve a traditional style we have the popular Georgian cassette, or for a more contemporary appearance, how about the centre ribbed or un-ribbed panels?