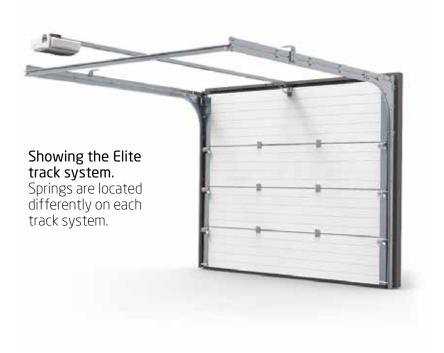

The feature-packed, side sprung, Elite sectional door.

Using our unique track connecting system the Elite features a patented running mechanism providing smooth operation whilst increasing the strength of the door.

#### Features

Unique track connecting system

Reinforced bracket with pre-fitted cables and springs

Partially tensioned springs

Adjustable roller brackets and vertical tracks

Just 100 mm headroom required (130 mm for electrical operation)