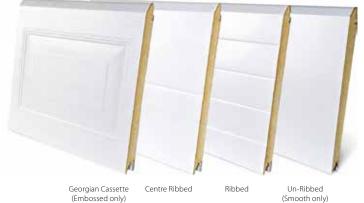

#### Panel design

Begin by choosing from our 4 elegant panel types. If you're looking to achieve a traditional style we have the popular Georgian cassette, or for a more contemporary appearance, how about the centre ribbed or un-ribbed panels?