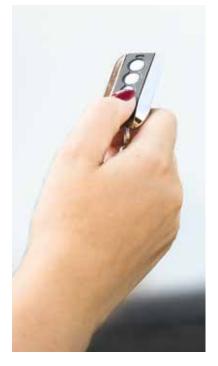

#### Choice of remotes

Make your door your own with a choice of 5 stylish remote controls. Each door comes complete with 2 remote controls so choose two alike or mix and match – the choice is yours!

#### Easy to use

The simple design of our remote controls results in a door which is extremely easy to use. With SeceuroGlide Sectional, access to your garage really is as simple as the click of a button.